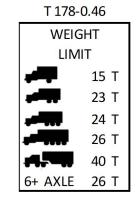

| T 43-0.82 |        |  |  |  |
|-----------|--------|--|--|--|
| WEIG      | WEIGHT |  |  |  |
| LIMIT     |        |  |  |  |
|           | 15 T   |  |  |  |
|           | 23 T   |  |  |  |
|           | 27 T   |  |  |  |
|           | 29 T   |  |  |  |
|           | 40 T   |  |  |  |
| 6+ AXLE   | 30 T   |  |  |  |
|           |        |  |  |  |