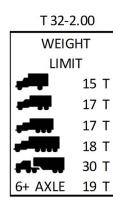

21 T

T 30-0.80

| ٦ | 2 | 1 | 3 | -0 | ). | 66 | 5 |
|---|---|---|---|----|----|----|---|
|   |   |   |   | _  |    |    |   |

| WEIGHT  |       |  |  |
|---------|-------|--|--|
| LIM     | LIMIT |  |  |
|         | 15 T  |  |  |
|         | 23 T  |  |  |
|         | 25 T  |  |  |
|         | 28 T  |  |  |
|         | 40 T  |  |  |
| 6+ AXLE | 32 T  |  |  |
|         |       |  |  |