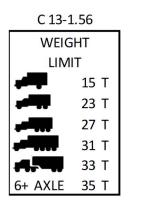

6+ AXLE

| C 13-7.20 |      |  |  |
|-----------|------|--|--|
| WEIGHT    |      |  |  |
| LIMIT     |      |  |  |
|           | 15 T |  |  |
|           | 23 T |  |  |
|           | 27 T |  |  |
|           | 31 T |  |  |
|           | 40 T |  |  |
| 6+ AXLE   | 34 T |  |  |