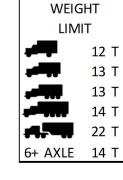

| T 123-0 | .21 |   |  |  |
|---------|-----|---|--|--|
| WEIGHT  |     |   |  |  |
| LIMI    | Г   |   |  |  |
|         | 15  | T |  |  |
|         | 23  | Т |  |  |
|         | 25  | Т |  |  |
|         | 27  | Т |  |  |
|         | 40  | Т |  |  |
| 6+ AXLE | 27  | Т |  |  |