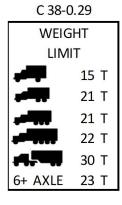

| C 13-0.74 |      |  |  |  |
|-----------|------|--|--|--|
| WEIGHT    |      |  |  |  |
| LIMIT     |      |  |  |  |
|           | 15 T |  |  |  |
|           | 23 T |  |  |  |
|           | 27 T |  |  |  |
|           | 31 T |  |  |  |
|           | 40 T |  |  |  |
| 6+ AXLE   | 34 T |  |  |  |