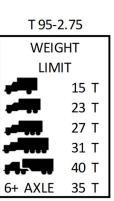

## T 35-3.59

| -       |      |  |  |  |
|---------|------|--|--|--|
| WEIGHT  |      |  |  |  |
| LIMIT   |      |  |  |  |
|         | 15 T |  |  |  |
|         | 23 T |  |  |  |
|         | 27 T |  |  |  |
|         | 31 T |  |  |  |
|         | 40 T |  |  |  |
| 6+ AXLE | 35 T |  |  |  |